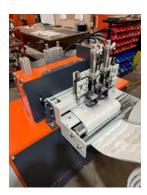

## **Machine**Description

The BMC Tek Border marking and cutting machine is a fully automated piece of machinery with a manual operation mode built in for bespoke cuts, testing or maintenance purposes.

Designed to mark and cut a range of material widths depths and lengths, this includes materials up to 300mm wide, 50m long and an uncompressed height of up to 35mm.

This makes the operating process easy and efficient with low maintenance and can mark the border material, measure out your desired length of your chosen material and provide a fast and effortless quillotine cut.