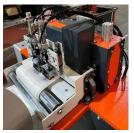

## **Machine**Description

The BMC Tek Border marking and cutting machine is a fully automated piece of machinery with a manual operation mode built in for bespoke cuts, testing or maintenance purposes.

Designed to mark and cut a range of material widths depths and lengths, this includes materials up to 300mm wide, 50m long and an uncompressed height of up to 35mm.

This makes the operating process easy and efficient with low maintenance and can mark the border material, measure out your desired length of your chosen material and provide a fast and effortless quillotine cut.