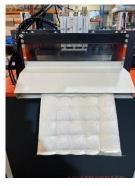

Designed to mark and cut a range of material widths depths and lengths, this includes materials up to 300mm wide, 50m long and an uncompressed height of up to 35mm.

This makes the operating process easy and efficient with low maintenance and can mark the border material, measure out your desired length of your chosen material and provide a fast and effortless quillotine cut.