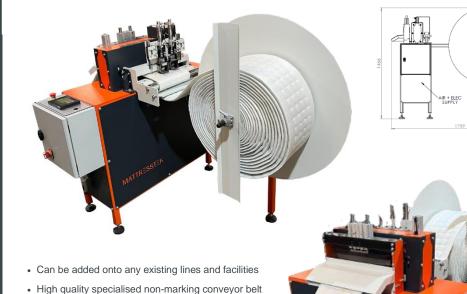

## **Machine**Description

The BMC Tek Border marking and cutting machine is a fully automated piece of machinery with a manual operation mode built in for bespoke cuts, testing or maintenance purposes.

Designed to mark and cut a range of material widths depths and lengths, this includes materials up to 300mm wide, 50m long and an uncompressed height of up to 35mm.

This makes the operating process easy and efficient with low maintenance and can mark the border material, measure out your desired length of your chosen material and provide a fast and effortless quillotine cut.

## **SERVICES AVAILABLE**

Technical Support Installation and Setup

Bespoke Machine Designs

Maintenance

**Parts** 

Hardware Support

Warranty and Lifetime Support

| MACHINE TYPE | HEIGHT       | FRAME LENGTH | WIDTH        | WEIGHT |
|--------------|--------------|--------------|--------------|--------|
| BMC Tek      | 1466mm/57.7" | 1751mm/69.3" | 1237mm/48.7" |        |

ELECTRICAL REQUIREMENTS - 240V/SINGLE PHASE + NEUTRAL/16AMP

· Efficient, reliable, robust

· Low noise

service available

Fully CE certified

and cut sensors

• Can be used on taped and non-taped products

· Full factory automation project management

· High quality sensors and pneumatics

· Full electrical control circuit project management

· Suitable for batch processing and includes run-off

Unit 3, Forest Mill, Burnley Road East, Rossendale Lancashire, United Kingdom BB4 9BF www.mattresstek.co.uk sales@mattresstek.co.uk Tel +44 (0) 1282 479922